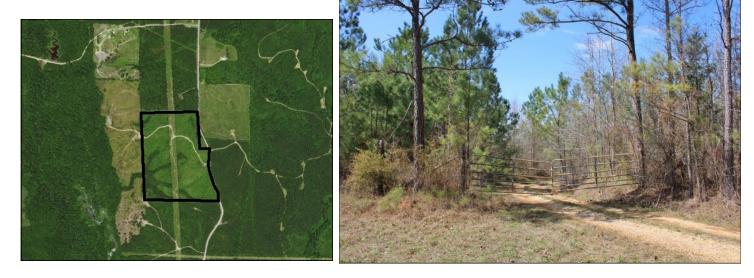

## Vick #20 Tract

Monroe County, MS +/- 70 Acres, Timberland For Sale

\$112,000.00

Section 18, Township 12 South, Range 16 West 34.0217, -88.2626

For more info: www.midsouthforestryservices.com

All information furnished is assumed to be accurate and correct. However, neither the property owner nor Midsouth Forestry Services warrant the accuracy of information furnished. Prospective buyers should satisfy themselves as to the accuracy of this information. No representation or warranties are expressed or implied as to the property, its condition, boundaries, access, acres, zoning, condition of title or fair market value.

P. O. Box 600 Gordo, AL 35466 205-364-7145 Dale Lancaster, Broker

This +/- 70 acre tract located is on Bethlehem Road near the Splunge Community—8 miles from Detroit, AL, 11 miles from Smithville, MS and 18 miles from Amory, MS. Tract contains +/- 55 acres in natural pine and hardwoods and +/- 12 acres in mature pine and hardwoods. A +/- 3 acre power line right-of-way is excellent for hunting and access.