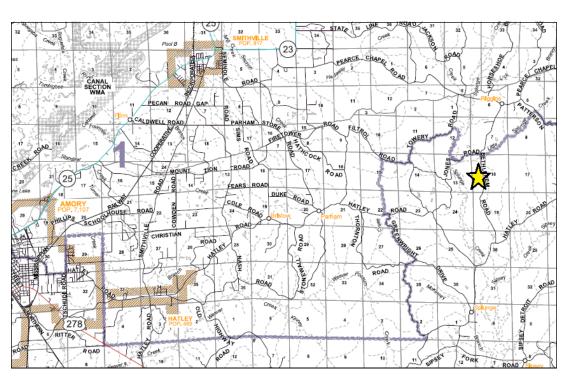

## Vick #20 Tract

Monroe County, MS +/- 70 Acres, Timberland For Sale

\$112,000.00

Section 18, Township 12 South, Range 16 West 34.0217, -88.2626

For more info: www.midsouthforestryservices.com

All information furnished is assumed to be accurate and correct. However, neither the property owner nor Midsouth Forestry Services warrant the accuracy of information furnished. Prospective buyers should satisfy themselves as to the accuracy of this information. No representation or warranties are expressed or implied as to the property, its condition, boundaries, access, acres, zoning, condition of title or fair market value.

P. O. Box 600 Gordo, AL 35466 205-364-7145 Dale Lancaster, Broker

This +/- 70 acre tract located is on Bethlehem Road near the Splunge Community—8 miles from Detroit, AL, 11 miles from Smithville, MS and 18 miles from Amory, MS. Tract contains +/- 55 acres in natural pine and hardwoods and +/- 12 acres in mature pine and hardwoods. A +/- 3 acre power line right-of-way is excellent for hunting and access.