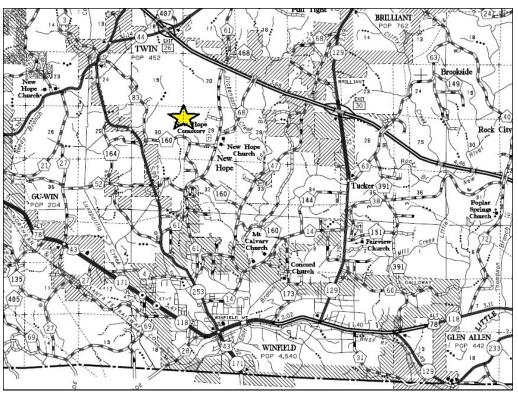

## Vick #11 Tract

Marion County, AL +/- 75.2 Acres Timberland / Hunting

\$130,000.00

Section 29 and 30, Township 12 South, Range 12 West 33.9847, -87.8305

P. O. Box 600 Gordo, AL 35466 205-364-7145 www.midsouthforestryservices.com Dale Lancaster, Broker

This +/- 75.2 acre tract is located off of paved County Road 160—less than 5 miles from Winfield, AL and 6 miles from Brilliant, AL. The tract contains naturally regenerated pine and hardwoods. With good interior roads and containing 2 established wildlife food plots, this tract is ready to hunt!