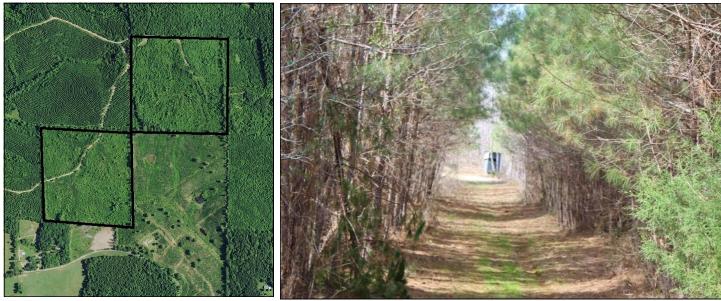

This +/- 75.2 acre tract is located off of paved County Road 160—less than 5 miles from Winfield, AL and 6 miles from Brilliant, AL. The tract contains naturally regenerated pine and hardwoods. With good interior roads and containing 2 established wildlife food plots, this tract is ready to hunt!