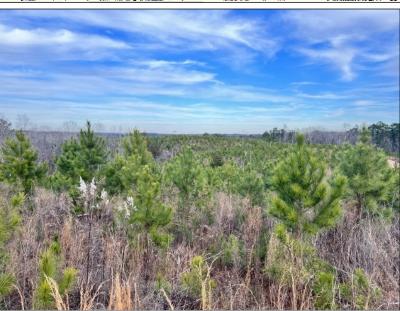

For more info: www.midsouthforestryservices.com
Dale Lancaster, Broker

Cemetery

Tabernate
Church

Commerce
Co

135 +/- acres of timberland and recreational land located in western Tuscaloosa County in the Echola Community. Located on Hatter Road within 8 miles of Gordo and only 18 miles to Northport, this is a great tract for hunting/recreational activities and future timber income. With frontage on Hatter Road and a good interior road system, this property accessible. Property consists of established food plots, 88 +/- acres of pine plantation established in 2019, 3 +/acres of pine plantation established in 2006, and 44 +/- acres of mixed hardwoods and pine in Streamside Management Zones. The adjoining property is also available for sale if you desire a larger tract!