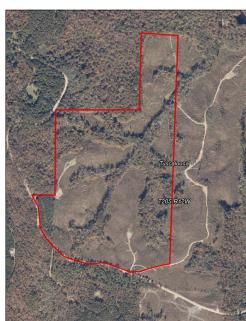

## **McCool West Tract**

Echola Community, Tuscaloosa County, AL
Timberland / Recreation / Hunting
135 +/- Acres
NEW PRICE! \$367,875.00

Section 5 and 6, Township 20 South, Range 12 West 33.3418 -87.8191

For more info: www.midsouthforestryservices.com
Dale Lancaster, Broker

Cemetery

Tabernate
Church

Commerce
Co

135 +/- acres of timberland and recreational land located in western Tuscaloosa County in the Echola Community. Located on Hatter Road within 8 miles of Gordo and only 18 miles to Northport, this is a great tract for hunting/recreational activities and future timber income. With frontage on Hatter Road and a good interior road system, this property accessible. Property consists of established food plots, 88 +/- acres of pine plantation established in 2019, 3 +/acres of pine plantation established in 2006, and 44 +/- acres of mixed hardwoods and pine in Streamside Management Zones. The adjoining property is also available for sale if you desire a larger tract!