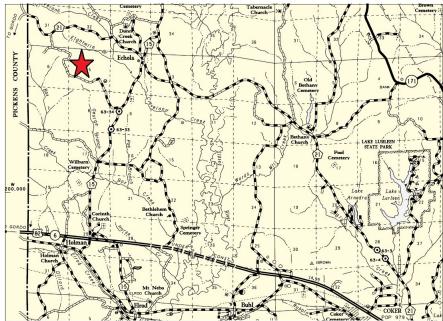

## **McCool East Tract**

Echola Community, Tuscaloosa County, AL
Timberland / Recreation / Hunting
138 +/- Acres
NEW PRICE! \$376,050.00

Section 5, Township 20 South, Range 12 West 33.3421 -87.8136

For more info: www.midsouthforestryservices.com Dale Lancaster, Broker

138 +/- acres of timberland and recreational land located in western Tuscaloosa County in the Echola Community. Located on Hatter Road within 8 miles of Gordo and only 18 miles from Northport, this is a great tract for hunting/recreational activities and future timber income. With frontage on Hatter Road and a good interior road system, this property is very accessible. Property consists of established food plots, 114 +/- acres of pine plantation established in 2019, 24 +/- acres of mixed hardwoods and pine in Streamside Management Zones, and Eightmile Branch flowing through the northern portion of the tract. The adjoining property is also available for sale if you desire a larger tract!