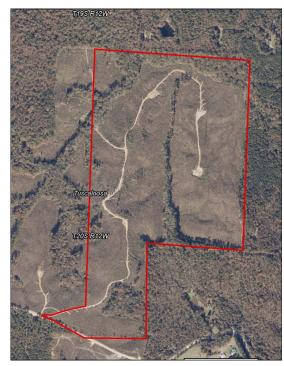

138 +/- acres of timberland and recreational land located in western Tuscaloosa County in the Echola Community. Located on Hatter Road within 8 miles of Gordo and only 18 miles from Northport, this is a great tract for hunting/recreational activities and future timber income. With frontage on Hatter Road and a good interior road system, this property is very accessible. Property consists of established food plots, 114 +/- acres of pine plantation established in 2019, 24 +/- acres of mixed hardwoods and pine in Streamside Management Zones, and Eightmile Branch flowing through the northern portion of the tract. The adjoining property is also available for sale if you desire a larger tract!