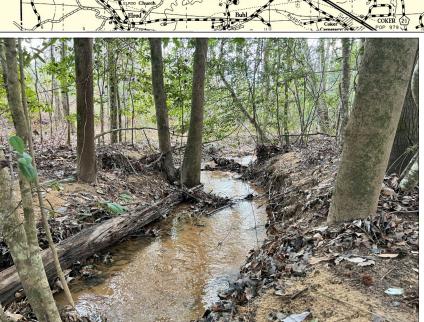

138 +/- acres of timberland and recreational land located in western Tuscaloosa County in the Echola Community. Located on Hatter Road within 8 miles of Gordo and only 18 miles from Northport, this is a great tract for hunting/recreational activities and future timber income. With frontage on Hatter Road and a good interior road system, this property is very accessible. Property consists of established food plots, 114 +/- acres of pine plantation established in 2019, 24 +/- acres of mixed hardwoods and pine in Streamside Management Zones, and Eightmile Branch flowing through the northern portion of the tract. The adjoining property is also available for sale if you desire a larger tract!