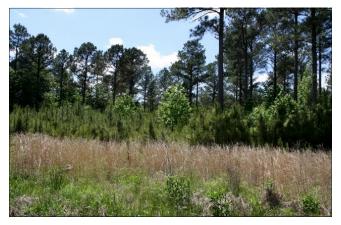

> Lot 13 of Chickasaw Meadows, an established residential subdivision in Pontotoc County, Mississippi, containing +/- 10.75 acres. This large, beautiful lot is wooded with pine and young hardwood understory, and offers privacy and room to roam. With access from Chickasaw Trail Road, a 60 foot wide gray rocked road, this property is easily accessed. Water, electricity and gas are available. This property offers the tranquility of country living, with city amenities only 6 miles away at Oxford and Tupelo, Pontotoc. Mississippi are located within 30 miles or less, while New Albany, Mississippi is only 21 miles away. Take a look at this lot today – it's waiting for you and your dream home!