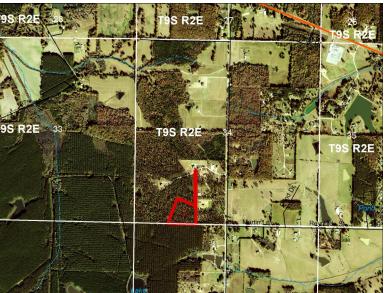

## Chickasaw Meadows—Lot 13

Pontotoc County, MS +/- 10.75 Acres Residential / Timberland REDUCED! \$73,100.00

Section 34, Township 9 South, Range 2 East 34.2500, -89.0833

For more info: www.midsouthforestryservices.com Dale Lancaster, Broker

> Lot 13 of Chickasaw Meadows, an established residential subdivision in Pontotoc County, Mississippi, containing +/- 10.75 acres. This large, beautiful lot is wooded with pine and young hardwood understory, and offers privacy and room to roam. With access from Chickasaw Trail Road, a 60 foot wide gray rocked road, this property is easily accessed. Water, electricity and gas are available. This property offers the tranquility of country living, with city amenities only 6 miles away at Oxford and Tupelo, Pontotoc. Mississippi are located within 30 miles or less, while New Albany, Mississippi is only 21 miles away. Take a look at this lot today – it's waiting for you and your dream home!