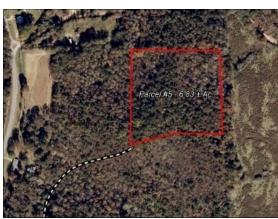

## **Sherrillwoods Parcel 5**

Beautiful Rural Residential Living! Zion Community, north of Gordo, Pickens County, AL

> 6.83 +/- Acres \$68,300.00

Section 2, Township 19 South, Range 13 West 33.4291, -87.8700

For more info: www.midsouthforestryservices.com

Dale Lancaster, Broker

Beautiful rural residential parcels located in the Zion Community north of Gordo, Alabama! This wooded acreage is the perfect spot for your family's dream home. With space to roam, this parcel affords privacy and the ability for your family to unwind and enjoy nature. Located 8 miles north of Gordo off of Highway 159, the trip to Northport, Alabama is only 28 miles away. Take a look at this parcel today for the best in rural living!