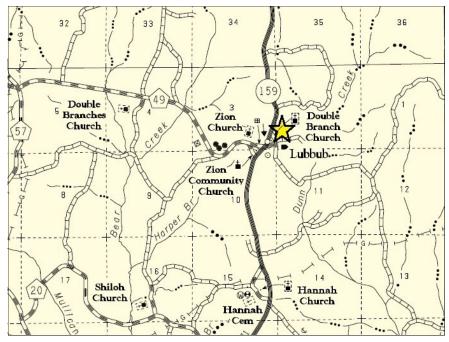

## **Sherrillwoods Parcel 5**

Beautiful Rural Residential Living! Zion Community, north of Gordo, Pickens County, AL

> 6.83 +/- Acres \$68,300.00

Section 2, Township 19 South, Range 13 West 33.4291, -87.8700

For more info: www.midsouthforestryservices.com

Dale Lancaster, Broker

Beautiful rural residential parcels located in the Zion Community north of Gordo, Alabama! This wooded acreage is the perfect spot for your family's dream home. With space to roam, this parcel affords privacy and the ability for your family to unwind and enjoy nature. Located 8 miles north of Gordo off of Highway 159, the trip to Northport, Alabama is only 28 miles away. Take a look at this parcel today for the best in rural living!