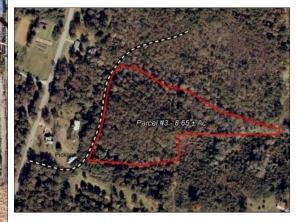

## **Sherrillwoods Parcel 3**

Beautiful Rural Residential Living! Zion Community, north of Gordo, Pickens County, AL

> 8.65 +/- Acres \$79,500.00

Section 2, Township 19 South, Range 13 West 33.4263, -87.8719

For more info: www.midsouthforestryservices.com Dale Lancaster, Broker

> Beautiful rural residential parcels located in the Zion Community north of Gordo, Alabama! This wooded acreage is the perfect spot for your family's dream home. With space to roam, this parcel affords privacy and the ability for your family to unwind and enjoy nature. Located 8 miles north of Gordo off of Highway 159, the trip to Northport, Alabama is only 28 miles away. Take a look at this parcel today for the best in rural living!