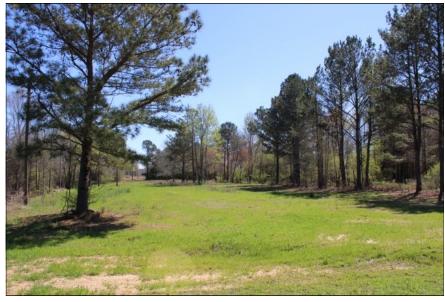

## **Sherrillwoods Parcel 2**

Beautiful Rural Residential Living! Zion Community, north of Gordo, Pickens County, AL

> 6.45 +/- Acres \$64,500.00

Section 2, Township 19 South, Range 13 West 33.4251, -87.8719

For more info: www.midsouthforestryservices.com

Dale Lancaster, Broker

Beautiful rural residential parcels located in the Zion Community north of Gordo, Alabama! This wooded acreage is the perfect spot for your family's dream home. With space to roam, this parcel affords privacy and the ability for your family to unwind and enjoy nature. Located 8 miles north of Gordo off of Highway 159, the trip to Northport, Alabama is only 28 miles away. Take a look at this parcel today for the best in rural living!