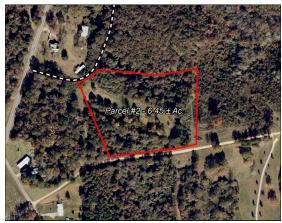

## **Sherrillwoods Parcel 2**

Beautiful Rural Residential Living! Zion Community, north of Gordo, Pickens County, AL

> 6.45 +/- Acres \$64,500.00

Section 2, Township 19 South, Range 13 West 33.4251, -87.8719

For more info: www.midsouthforestryservices.com

Dale Lancaster, Broker

Beautiful rural residential parcels located in the Zion Community north of Gordo, Alabama! This wooded acreage is the perfect spot for your family's dream home. With space to roam, this parcel affords privacy and the ability for your family to unwind and enjoy nature. Located 8 miles north of Gordo off of Highway 159, the trip to Northport, Alabama is only 28 miles away. Take a look at this parcel today for the best in rural living!