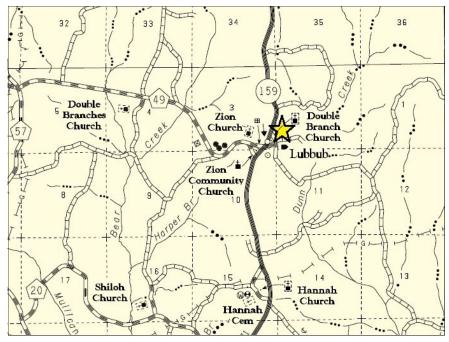

## **Sherrillwoods Parcel 2**

Beautiful Rural Residential Living! Zion Community, north of Gordo, Pickens County, AL

> 6.45 +/- Acres \$64,500.00

Section 2, Township 19 South, Range 13 West 33.4251, -87.8719

For more info: www.midsouthforestryservices.com

Dale Lancaster, Broker

Beautiful rural residential parcels located in the Zion Community north of Gordo, Alabama! This wooded acreage is the perfect spot for your family's dream home. With space to roam, this parcel affords privacy and the ability for your family to unwind and enjoy nature. Located 8 miles north of Gordo off of Highway 159, the trip to Northport, Alabama is only 28 miles away. Take a look at this parcel today for the best in rural living!