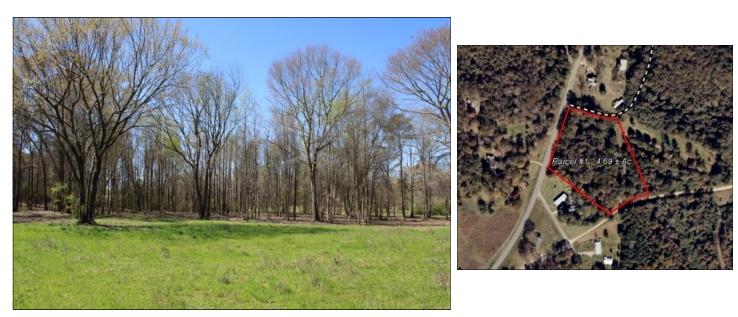

## **Sherrillwoods Parcel 1**

Beautiful Rural Residential Living! Zion Community, north of Gordo, Pickens County, AL

> 4.69 +/- Acres \$46,900.00

Section 2 and 3, Township 19 South, Range 13 West 33.4250, -87.8735

For more info: www.midsouthforestryservices.com Dale Lancaster, Broker

> Beautiful rural residential parcels located in the Zion Community north of Gordo, Alabama! This wooded acreage is the perfect spot for your family's dream home. With space to roam, this parcel affords privacy and the ability for your family to unwind and enjoy nature. Located 8 miles north of Gordo off of Highway 159, the trip to Northport, Alabama is only 28 miles away. Take a look at this parcel today for the best in rural living!