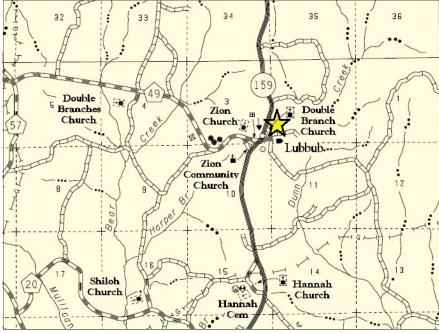

For more info: www.midsouthforestryservices.com Dale Lancaster, Broker

> Beautiful rural residential parcels located in the Zion Community north of Gordo, Alabama! This wooded acreage is the perfect spot for your family's dream home. With space to roam, this parcel affords privacy and the ability for your family to unwind and enjoy nature. Located 8 miles north of Gordo off of Highway 159, the trip to Northport, Alabama is only 28 miles away. Take a look at this parcel today for the best in rural living!