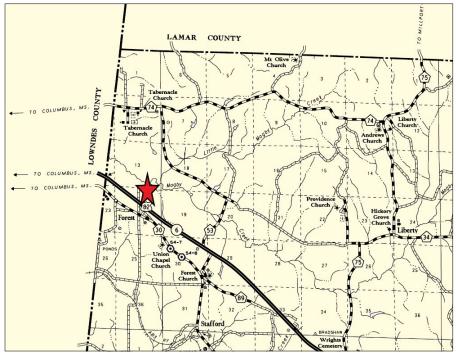

## **Lawrence Highway 82 Tract**

Pickens County, AL +/- 64 Acres Timberland / Hunting / Potential Homesites

\$225,000.00

Sections 13 and 14, Township 18 South, Range 17 West 33.4871, -88.2648

For more info: www.midsouthforestryservices.com

64 +/- acres timberland in Pickens County, AL located ¾ mile from AL/MS state line on Highway 82. Property has potential for home sites, cattle/horse farm, timber investment and recreation/hunting. The property is easily accessed by frontage on Highway 82. Interior woods roads allow access to the interior of the property which contains mixed pine and hardwood timber.