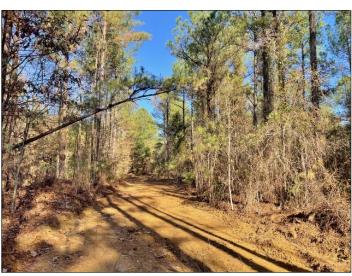

64 +/- acres timberland in Pickens County, AL located ¾ mile from AL/MS state line on Highway 82. Property has potential for home sites, cattle/horse farm, timber investment and recreation/hunting. The property is easily accessed by frontage on Highway 82. Interior woods roads allow access to the interior of the property which contains mixed pine and hardwood timber.