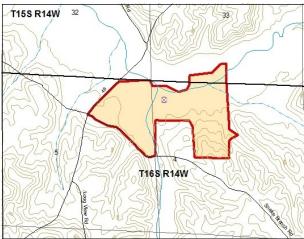

P. O. Box 600 Gordo, AL 35466 205-364-7145 Dale Lancaster, Broker

214.17 +/- acres timberland located in east central Lamar County, Alabama in the Kingsville Community - only 10 miles from Vernon and Kennedy, Alabama and 16 miles from Fayette, Alabama. This property has great access with frontage on County Road 49 and Snake Branch Road. Numerous hunting, fishing and recreational opportunities are present with tract containing +/- 131.1 acres in bottomland hardwoods associated with Little Hells Creek and Snake Branch. This tract is located within 20 miles of major pine and hardwood timber markets. Merchantable a n d premerchantable pine plantations, as well as hardwood timber, can provide immediate and future timber income.

## **Snake Branch Road Tract**

Lamar County, AL +/- 214.17 Acres Timberland / Hunting / Recreation \$422,986.00

Section 33, Township 15 South, Range 14 West Section 4, 5, Township 16 South, Range 14 West 33.6996, -88.0162