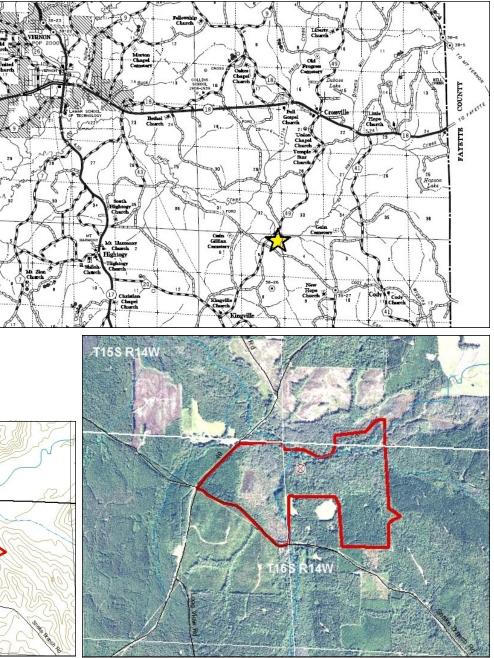

P. O. Box 600 Gordo, AL 35466 205-364-7145 Dale Lancaster, Broker

214.17 +/- acres timberland located in east central Lamar County, Alabama in the Kingsville Community - only 10 miles from Vernon and Kennedy, Alabama and 16 miles from Fayette, Alabama. This property has great access with frontage on County Road 49 and Snake Branch Road. Numerous hunting, fishing and recreational opportunities are present with tract containing +/- 131.1 acres in bottomland hardwoods associated with Little Hells Creek and Snake Branch. This tract is located within 20 miles of major pine and hardwood timber markets. Merchantable a n d premerchantable pine plantations, as well as hardwood timber, can provide immediate and future timber income.

## **Snake Branch Road Tract**

Lamar County, AL +/- 214.17 Acres Timberland / Hunting / Recreation \$422,986.00

Section 33, Township 15 South, Range 14 West Section 4, 5, Township 16 South, Range 14 West 33.6996, -88.0162