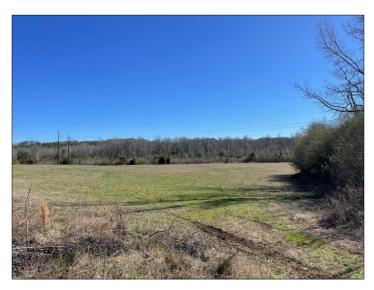

P. O. Box 600 Gordo, AL 35466 205-364-7145

Dale Lancaster, Broker

with frontage on Stembridge Road and Highway 17 - the perfect size and location for a potential home, small farm or timberland/hunting tract! This beautiful property is located 7 miles north of Millport and 7 miles south of Vernon. Columbus, MS is only 30 miles away, while the drive to Tuscaloosa is 1 hour. The property contains a 5 +/acre open field that is currently used for hay production, along with a pine plantation established in 2018, and natural hardwood areas.