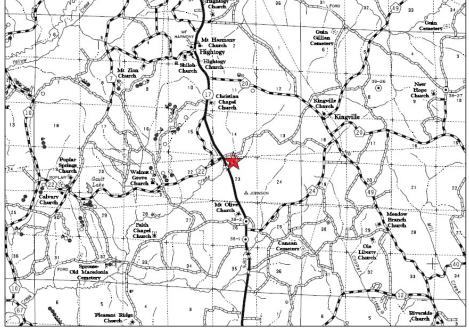

## Millport Stembridge Rd. Tract

Lamar County, AL +/- 39 Acres

Potential for Home / Small Farm / Timberland / Hunting

\$75,000.00

Sections 14 and 23, Township 16 South, Range 15 West 33.6604, -88.0806

For more info: www.midsouthforestryservices.com