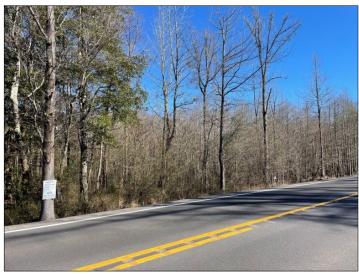

P. O. Box 600 Gordo, AL 35466 205-364-7145

Dale Lancaster, Broker

with frontage on Stembridge Road and Highway 17 - the perfect size and location for a potential home, small farm or timberland/hunting tract! This beautiful property is located 7 miles north of Millport and 7 miles south of Vernon. Columbus, MS is only 30 miles away, while the drive to Tuscaloosa is 1 hour. The property contains a 5 +/acre open field that is currently used for hay production, along with a pine plantation established in 2018, and natural hardwood areas.