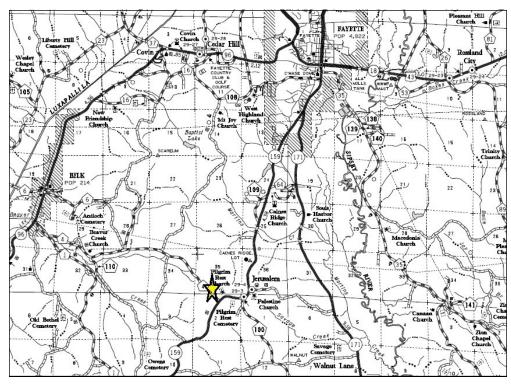

P. O. Box 600 205-364-7145

Gordo, AL 35466 Dale Lancaster, Broker

+/- 40.90 acres timberland with a 2018 pine plantation located in southern Fayette County, Alabama and frontage on paved County Road 4 (Beaver Creek Road). Tract is located only 6 miles south of Fayette and 35 miles northwest of Tuscaloosa, Alabama. This tract is conveniently located from the amenities of town while offering excellent hunting opportunities for deer, and small game, along with future timber income from the established pine plantation. Great sized tract if you are new to timber investment, or just want a place to get away. Tract has opportunities for residential or small farm use with availability of county water and electricity!

## **SU121112 Fayette Tract**

Fayette County, AL +/- 40.90 Acres Timberland / Hunting / Recreation \$86,913.00

Section 35, Township 16 South, Range 13 West 33.6146, -87.8695

For more info: www.midsouthforestryservices.com