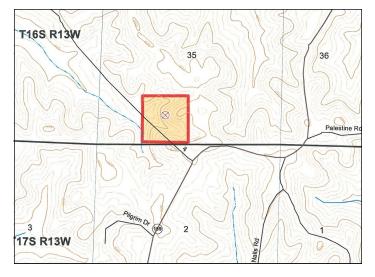

P. O. Box 600 205-364-7145

Gordo, AL 35466 Dale Lancaster, Broker

+/- 40.90 acres timberland with a 2018 pine plantation located in southern Fayette County, Alabama and frontage on paved County Road 4 (Beaver Creek Road). Tract is located only 6 miles south of Fayette and 35 miles northwest of Tuscaloosa, Alabama. This tract is conveniently located from the amenities of town while offering excellent hunting opportunities for deer, and small game, along with future timber income from the established pine plantation. Great sized tract if you are new to timber investment, or just want a place to get away. Tract has opportunities for residential or small farm use with availability of county water and electricity!

## **SU121112 Fayette Tract**

Fayette County, AL +/- 40.90 Acres Timberland / Hunting / Recreation \$86,913.00

Section 35, Township 16 South, Range 13 West 33.6146, -87.8695

For more info: www.midsouthforestryservices.com