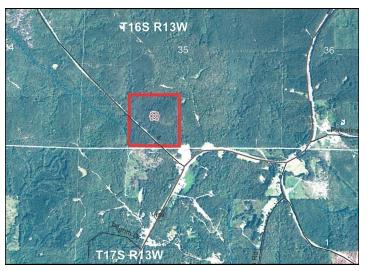

P. O. Box 600 205-364-7145

Gordo, AL 35466 Dale Lancaster, Broker

+/- 40.90 acres timberland with a 2018 pine plantation located in southern Fayette County, Alabama and frontage on paved County Road 4 (Beaver Creek Road). Tract is located only 6 miles south of Fayette and 35 miles northwest of Tuscaloosa, Alabama. This tract is conveniently located from the amenities of town while offering excellent hunting opportunities for deer, and small game, along with future timber income from the established pine plantation. Great sized tract if you are new to timber investment, or just want a place to get away. Tract has opportunities for residential or small farm use with availability of county water and electricity!

## **SU121112 Fayette Tract**

Fayette County, AL +/- 40.90 Acres Timberland / Hunting / Recreation \$86,913.00

Section 35, Township 16 South, Range 13 West 33.6146, -87.8695

For more info: www.midsouthforestryservices.com