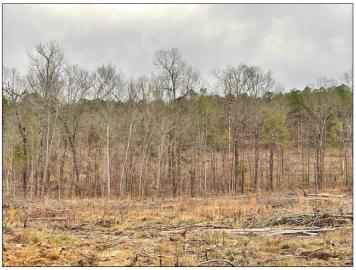

P. O. Box 600 Gordo, AL 35466 205-364-7145 Dale Lancaster. Broker

70.35 +/- acres in Clay County, MS with frontage on Highway 46 located 2.6 miles east of the Natchez Trace Parkway. The final harvest of this tract was completed in Summer, 2023 and now is ready for a new owner to reforest or develop as they choose! The tract is also located 15 miles south of Houston, MS and 25 miles from Starkville, MS. With great hunting in this area, greenfields can be designed and planted to your liking. This is a terrific opportunity to mold a piece of property into whatever you want! Give us a call today!