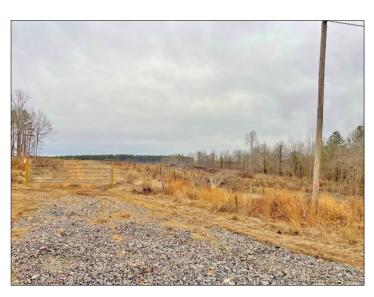

P. O. Box 600 Gordo, AL 35466 205-364-7145 Dale Lancaster. Broker

70.35 +/- acres in Clay County, MS with frontage on Highway 46 located 2.6 miles east of the Natchez Trace Parkway. The final harvest of this tract was completed in Summer, 2023 and now is ready for a new owner to reforest or develop as they choose! The tract is also located 15 miles south of Houston, MS and 25 miles from Starkville, MS. With great hunting in this area, greenfields can be designed and planted to your liking. This is a terrific opportunity to mold a piece of property into whatever you want! Give us a call today!